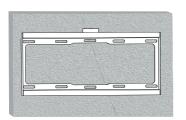

Install the wall plate to the wall

Install the wall mount to back of the TV

Apply the TV with wall mount to the wall plate

<sup>\*</sup> The specifications and pictures are subject to change without notice.