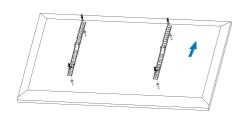

Install the wall plate to the wall

Install the wall mount to back of the TV

Apply the TV with wall mount to the wall plate

<sup>\*</sup> The specifications and pictures are subject to change without notice.