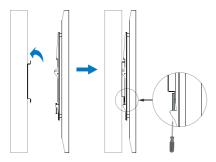

Install the wall plate to the wall

Install the wall mount to back of the TV

Apply the TV with wall mount to the wall plate

<sup>\*</sup> The specifications and pictures are subject to change without notice.