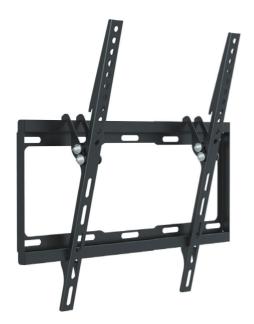

#### **Features:**

- » Super strong mounting brackets: Solid-reinforced Cold Steel, durable product with maximum capacity of 35kg
- » 25mm Profile from wall and Tilt Capacity: -14° $\sim$ 0°
- » Compatible with VESA 200x200mm, 400x200mm, 300x300mm, 400x400mm
- » Easy to install
- » Fit for 32-55 inch LED LCD plasma TV, PC Monitor screens

## **Specification:**

| Screen Size          | 32"-55"                            |
|----------------------|------------------------------------|
| Rated Load           | 35kg/77lbs                         |
| VESA                 | 200x200, 400x200, 300x300, 400x400 |
| Tilt                 | -14°~0°                            |
| Distance to the wall | 25mm                               |
| Product Size         | 479 x 435 x 25mm                   |