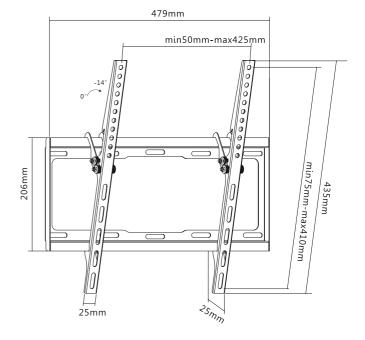

## **Specification:**

| Screen Size          | 32"-55"                            |
|----------------------|------------------------------------|
| Rated Load           | 35kg/77lbs                         |
| VESA                 | 200x200, 400x200, 300x300, 400x400 |
| Tilt                 | -14°~0°                            |
| Distance to the wall | 25mm                               |
| Product Size         | 479 x 435 x 25mm                   |