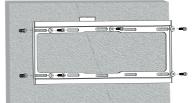

Install the wall plate to the wall

Install the wall mount to back of the TV

Apply the TV with wall mount to the wall plate

<sup>\*</sup> The specifications and pictures are subject to change without notice.