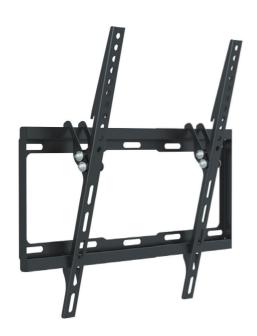

# **LogiLink**<sub>®</sub>

Tilt TV Wall Mount for 32"-55" TV

Art. No.: **BP0012** 

Easy installation and compatible with VESA standard max. 400x400mm.

#### **Features:**

- » Super strong mounting brackets: Solid-reinforced Cold Steel, durable product with maximum capacity of 35kg
- » 25mm Profile from wall and Tilt Capacity: -14° $\sim$ 0°
- » Compatible with VESA 200x200mm, 400x200mm, 300x300mm, 400x400mm
- » Easy to install
- » Fit for 32-55 inch LED LCD plasma TV, PC Monitor screens

## **Specification:**

| Screen Size          | 32"-55"                            |
|----------------------|------------------------------------|
| Rated Load           | 35kg/77lbs                         |
| VESA                 | 200x200, 400x200, 300x300, 400x400 |
| Tilt                 | -14°~0°                            |
| Distance to the wall | 25mm                               |
| Product Size         | 479 x 435 x 25mm                   |